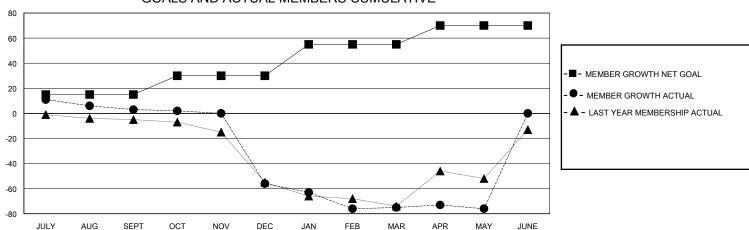

## District 4 C6

Results as of: 5/31/2020

| GMT: | LOCATION CALIFORNIA | GMT CA |
|------|---------------------|--------|

| Clubs                 |               |           |               | Members               |                       |                         |                                                    |  |
|-----------------------|---------------|-----------|---------------|-----------------------|-----------------------|-------------------------|----------------------------------------------------|--|
| RESULTS FOR 2019-2020 |               |           |               | RESULTS FOR 2019-2020 |                       |                         |                                                    |  |
| QUARTER               | NEW CLUB GOAL | NEW CLUBS | DROPPED CLUBS | QUARTER MEMB          | ER GROWTH NET<br>GOAL | MEMBER GROWTH<br>ACTUAL | DROPPED<br>MEMBERS ACTUAL<br>(including transfers) |  |
| JULY/AUG/SEPT         | 0             | 0         | 1             | JULY/AUG/SEPT         | 15                    | 41                      | 37                                                 |  |
| OCT/NOV/DEC           | 0             | 0         | 2             | OCT/NOV/DEC           | 15                    | 49                      | 104                                                |  |
| JAN/FEB/MAR           | 1             | 0         | 0             | JAN/FEB/MAR           | 25                    | 7                       | 26                                                 |  |
| APR/MAY/JUNE          | 0             | 0         | 0             | APR/MAY/JUNE          | 15                    | 6                       | 7                                                  |  |

## GOALS AND ACTUAL MEMBERS CUMULATIVE

| DROPPED CLUBS: 3 |     | 28 CLUBS OF 49 ADDED 1 OR MORE<br>NEW MEMBERS | GENDER DISTRIBUTION  MALE 624 (57.41%) |               |     |
|------------------|-----|-----------------------------------------------|----------------------------------------|---------------|-----|
|                  |     |                                               | MALE                                   | 024 (37.4170) |     |
|                  |     | 1                                             | FEMALE                                 | 463 (42.59%)  |     |
| DROPPED MEMBERS  |     |                                               |                                        |               |     |
| DECEASED         | 18  | CLICK HERE FOR CUMULATIVE                     | TOTAL FAMILY UNIT MEMBERS              |               | 205 |
| CLUB CANCELLED   | 38  | MEMBERSHIP DATA                               | FAMILY MEMBERS PAYING HALF             |               | 107 |
| OTHER            | 118 |                                               | DUES                                   | S PAYING MALF | 107 |
| TOTAL            | 174 |                                               |                                        |               |     |