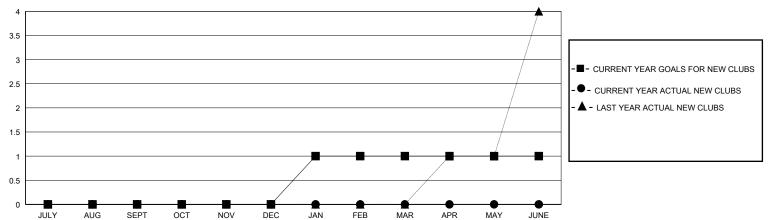

## District 4 C6

Results as of: 5/31/2020

| GMT: | LOCATION CALIFORNIA | GMT CA |
|------|---------------------|--------|

| Clubs                 |               |           |               | Members               |                       |                         |                                                    |  |
|-----------------------|---------------|-----------|---------------|-----------------------|-----------------------|-------------------------|----------------------------------------------------|--|
| RESULTS FOR 2019-2020 |               |           |               | RESULTS FOR 2019-2020 |                       |                         |                                                    |  |
| QUARTER               | NEW CLUB GOAL | NEW CLUBS | DROPPED CLUBS | QUARTER MEMB          | ER GROWTH NET<br>GOAL | MEMBER GROWTH<br>ACTUAL | DROPPED<br>MEMBERS ACTUAL<br>(including transfers) |  |
| JULY/AUG/SEPT         | 0             | 0         | 1             | JULY/AUG/SEPT         | 15                    | 41                      | 37                                                 |  |
| OCT/NOV/DEC           | 0             | 0         | 2             | OCT/NOV/DEC           | 15                    | 49                      | 104                                                |  |
| JAN/FEB/MAR           | 1             | 0         | 0             | JAN/FEB/MAR           | 25                    | 7                       | 26                                                 |  |
| APR/MAY/JUNE          | 0             | 0         | 0             | APR/MAY/JUNE          | 15                    | 6                       | 7                                                  |  |

## GOALS AND ACTUAL NEW CLUBS CUMULATIVE